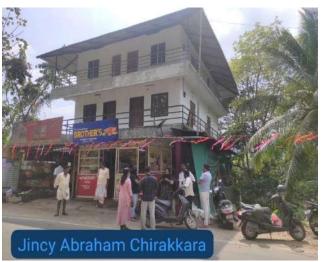

## 18. ജിൻസി അബ്രാഹം ചിറത്തറയിൽ

മൂന്ന് നിലകളിലായി ടൗണിൽ സ്ഥിതി ചെയ്യുന്ന കെട്ടിടത്തിൽ താഴത്തെ നിലയിൽ താമസവും മദ്ധ്യനിലയിൽ റോഡിന് സമാനമായി ഹോട്ടൽ, സൂപ്പർമാർക്കറ്റ്, പഴംപച്ചക്കറി എന്നിവയും മുകളിലത്തെ നിലയിൽ രണ്ട് കുടുംബത്തിന് വാടകയ്ക്കും നൽകിയിരിക്കുന്നു. കുടി ഒഴിപ്പിക്കപ്പെടുമ്പോൾ തൊഴിലും വാടക ഇനത്തിലുള്ള വരുമാനവും നഷ്ടപ്പെടുന്നു. പകരം തൊഴിൽ സംവിധാനവും ന്യായമായ നഷ്ടപരിഹാരവും ലഭിച്ചാൽ വിട്ട് നൽകാൻ തയ്യാർ ആണ്.