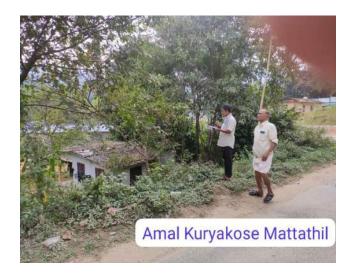

## 36. അമൽ കുര്യാക്കോസ് മറ്റത്തിൽ

വീടും പുരയിടവും . വാടകയ്ക്ക് കൊടുത്തിരിക്കുന്നു.കാപ്പി–2, കൊക്കോ –2, പേര –2, മാവ് –1, പ്ലാവ്–1, വാഴ എന്നിവയുണ്ട്.