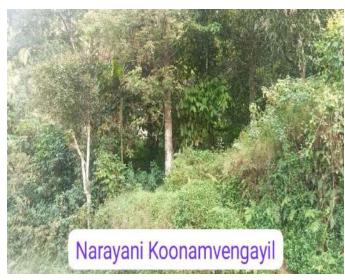

#### <u>5.നാരായണി W/o കൊച്ചുകുഞ്ഞ് വേങ്ങയിൽ</u>

റോഡിന് വേണ്ടി ഏറ്റെടുക്കപ്പടുന്ന ഈ സ്ഥലത്ത് 70 കോക്കോ, 10 കാപ്പി, 3 കുടംപുളി മരവും 4 ജാതിക്ക മരവും ഉണ്ട്. പട്ടയമുള്ള ഈ ഭൂമി ഏറ്റെടുക്കുന്നതോടൊപ്പം കൈവശമുള്ള പട്ടയമില്ലാത്ത 60 സെന്റ് ഭൂമി കൂടി ഏറ്റെടുക്കപ്പെടണമെന്നാണാവശ്യം.