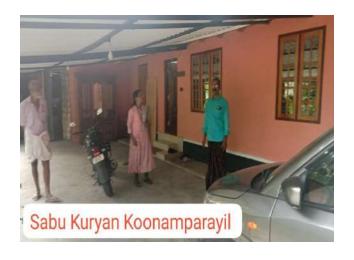

#### 47 സാബു S/o കുര്യൻ കൂനംപാറയിൽ

റിസർവ്വോയറിനുവേണ്ടി ഏറ്റെടുക്കപ്പെടുന്ന സ്ഥലത്ത് സ്ഥിരതാമസം ഉണ്ട്. വീടിനോട് ചേർന്ന് ഫർണ്ണിച്ചർ വർക്കും ,സ്റ്റീൽ വർക്ക്ഷോപ്പും സ്വയംതൊഴിലായി ചെയ്തു വരുന്നു. കൂടാതെ സ്ഥലത്ത്, കുരുമുളക് –100, തെങ്ങ് –2, പ്ലാവ് –12, മാവ്– 2, കാപ്പി , കടപ്ലാവ്, കോഴിഫാം എന്നിവയും ഉണ്ട്. ന്യായമായ നഷ്ടപരിഹാരം കിട്ടുകയാണെങ്കിൽ വിട്ട് നൽകാൻ തയ്യാറാണ്.