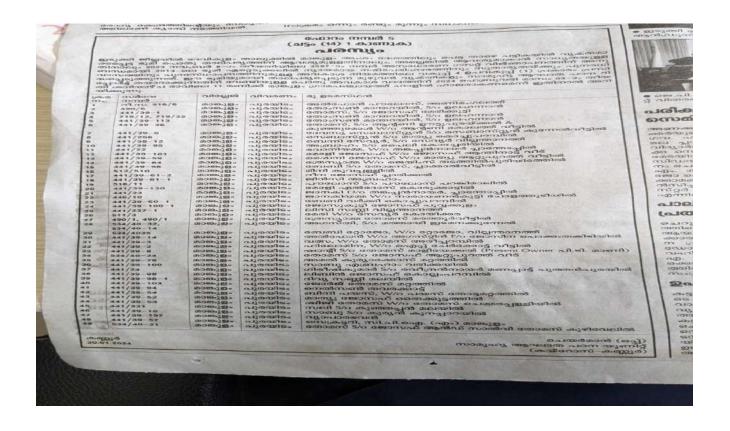

മാങ്കുളം ജലവൈദ്യുത നിലയം സ്ഥാപിക്കുന്നതിനായി ഓരോ സ്ഥലത്തു നിന്നും ഏറ്റെടുക്കാൻ ഉദ്ദേശിക്കുന്ന സ്ഥലത്തിന്റെ വിശദാംശങ്ങൾ താഴെ കാണിക്കുന്നു

| ക്രമ<br>നമ്പർ | തിരുത്തൽ വരുത്തിയ പേരും<br>മേൽ വിലാസവും | തിരുത്തൽ<br>വരുത്തിയ<br>സർവ്വേ നമ്പർ | തിരുത്തൽ<br>വരുത്തിയ<br>ഏകദേശ<br>വിസ്തീർണ്ണം<br>(ഹെകൂറിൽ) |
|---------------|-----------------------------------------|--------------------------------------|-----------------------------------------------------------|
| 1             | അൽഫോൻസ പൗലോസ്<br>അണിമംഗലത്ത്            | 516/1 (516/6)                        | 0.04.11                                                   |
| 2             | തോമസ് വെൺമാന്തറയിൽ                      | 490/2 (490/6)                        | 0.0480                                                    |

| 3  | 1.തോമസ് S/o ജോസഫ്,<br>2.ജോസഫ് S/o ജോസഫ്,<br>3. മേരിക്കുട്ടി D/o ജോസഫ്<br>പതിയിൽ    | 76/3 A (441/39-1)      | 1.5145 |
|----|------------------------------------------------------------------------------------|------------------------|--------|
| 4  | ജോസഫ് ദേവസൃ പതിയിൽ                                                                 | 719/1-2                | 0.0958 |
| 5  | ജോസഫ് ദേവസൃ പതിയിൽ                                                                 | 719/3-2                | 0.0020 |
| 6  | നാരായണി W/o<br>കൊച്ചുകുഞ്ഞ്<br>കൂനംവേങ്ങയിൽ                                        | 441/39-113             | 0.0842 |
| 7  | 1.തോമസ് S/o ആന്റണി<br>ഊട്ടുപുരയ്ക്കൽ,<br>2.കുഞ്ഞുമോൾ W/o ആന്റണി<br>കോലോത്തുവീട്ടിൽ | 441/39-36              | 0.0774 |
| 8  | ദേവസ്യ സെബാസ്റ്റ്യൻ S/o<br>ദേവസ്യ കുന്നേൽ വീട്ടിൽ                                  | 441/39-9               | 0.0654 |
| 9  | സെബാസ്റ്റ്യൻ S/o മാത്യു<br>കൊച്ചുപറമ്പിൽ                                           | 441/39-47<br>(441/256) | 0.0200 |
| 10 | ബെന്നി സേവൃർ S/o സേവൃർ<br>വില്ലന്താനത്ത്                                           | 76/1 (441/39-12)       | 0.0113 |
| 11 | അബ്രാഹം S/o പൈലി<br>കോച്ചേരിയിൽ                                                    | 441/39-95              | 0.0135 |
| 12 | ജാനകിയമ്മ W/o<br>നാരായണൻകുട്ടി<br>ചോലേത്തുടിയിൽ                                    | 441/22                 | 0.0423 |
| 13 | മോളി ജോസഫ് W/o<br>ജോസഫ് അന്തീനാട്ട്                                                | 441/166 (441/39-101)   | 0.1910 |
| 14 | ഷൈനി ജോസഫ് മാത്യു<br>ആറ്റുപുറത്ത്                                                  | 441/39-59              | 0.0176 |

| 15 | ത്രേസ്യാമ്മ W/o ജെയിംസ്<br>തടത്തിൽ                                                                          | 441/39-84                 | 0.0555                      |
|----|-------------------------------------------------------------------------------------------------------------|---------------------------|-----------------------------|
| 16 | ബേബി S/o തോമസ് പ്ലാക്കൽ<br>വീട്ടിൽ                                                                          | 441/39-56                 | 0.0202                      |
| 17 | മിനി W/o അബ്രാഹം<br>പുവ്വപ്പിള്ളിൽ                                                                          | 512/5-1<br>(512/5-10)     | 0.0399                      |
| 18 | റീന ജോസഫ് കാരിക്കൽ                                                                                          | 441/39-61-2               | 0.0299                      |
| 19 | ജിൻസി അബ്രാഹം<br>ചിറത്തറയിൽ                                                                                 | 441/39-61-1               | 0.0202                      |
| 20 | റോയ് S/o പൗലോസ്<br>പറങ്കിമാലിൽ                                                                              | 516/6, 516/4,<br>(516/11) | 0.0273<br>0.0358(Non Patta) |
| 21 | മോളി എൽദോസ്<br>കോറുക്കാട്ടിൽ                                                                                | 441/216<br>(441/39-130)   | 0.0228                      |
| 22 | ജാനകി D/o തങ്കപ്പൻ നായർ<br>പ്ലാന്തോപ്പിൽ                                                                    | 441/23                    | 0458                        |
| 23 | ജാനകിയമ്മ W/o<br>നാരായണൻകുട്ടി<br>ചോലേത്തുടിയിൽ                                                             | 446/10                    | 0.0416                      |
| 24 | <ol> <li>ബേബി വർക്കി</li> <li>കൊച്ചുപറമ്പിൽ</li> <li>ദേവസൃ S/o ഫ്രാൻസിസ്</li> <li>വരിക്കനാനിക്കൽ</li> </ol> | 441/39-60-1               | 0.0401                      |
| 25 | ജോസ്കുട്ടി ജോസഫ്<br>പുവക്കുളം                                                                               | 441/39-100-1              | 0.0134                      |
| 26 | ലിസി സണ്ണി വില്ലന്താനത്ത്                                                                                   | 441/237-1                 | 0.0359                      |
| 27 | മേരി W/o സേവ്യർ<br>കോയിക്കര                                                                                 | 511/3                     | 0.1111                      |
| 28 | ത്രേസ്യാമ്മ തോമസ് മരുത്തൂർ                                                                                  | 490/3-1 (490/1)           | 0.0192                      |

|    | വീട്ടിൽ                         |                 |        |
|----|---------------------------------|-----------------|--------|
|    | കൈവശം $:$ ബാബു $\mathrm{S/o}$   |                 |        |
|    | കേശവൻ നടുവത്തോലിൽ               |                 |        |
| 29 | ത്രേസ്യാമ്മ തോമസ് മരുത്തൂർ      | 490/3-2 (490/3) | 0.0446 |
|    | വീട്ടിൽ                         |                 |        |
|    | കൈവശം : ശശിധരൻ എൻ               |                 |        |
|    | കെ, $\mathrm{S/o}$ കേശവൻ മുകളേൽ |                 |        |
| 30 | ആഗസ്തി $\mathrm{S/o}$ മത്തായി   | 534/40-32       | 0.1528 |
|    | ഇടമനക്കുന്നേൽ                   |                 |        |
| 31 | ആഗസ്തി $\mathrm{S/o}$ മത്തായി   | 534/40-14       | 0.4864 |
|    | ഇടമനക്കുന്നേൽ                   |                 |        |
| 32 | ബോബി ടോജോ $\mathrm{W/o}$        | 534/40-35       | 0.0430 |
|    | ടോജോ വില്ലന്താനത്ത്             |                 |        |
| 33 | 1. അൽഫോൻസ $\mathrm{W/o}$        |                 | 0.0047 |
|    | അഗസ്റ്റിൻ                       | 441/39-14       |        |
|    | 2.ജോസിനാ D/o അഗസ്റ്റിൻ          | ,               |        |
|    | പൊക്കംതകിടിയിൽ                  |                 |        |
| 34 | വത്സമ്മ W/o തോമസ് &             | 441 / 20 2      | 0.0313 |
|    | തോമസ് S/o ദേവസ്യ                | 441 / 39-3      |        |
|    | അരീപ്പറമ്പിൽ                    |                 |        |
| 35 | ഫിലോമിന ഐയ്പ്പ്                 | 441/39-2        | 0.0080 |
|    | ചേർക്കോട്ട് വീട്ടിൽ             |                 |        |
|    | 1.ഷാന്റി $\mathrm{S/o}$ തോമസ്   |                 |        |
| 36 | മാളിയേക്കൽ                      | 441/39-8-1      |        |
|    | 2. മനു പി മാണി പുവത്തിങ്കൽ      |                 | 0.4260 |
|    | 3. അനു പി മാണി                  | (441/39-8)      | 0.1369 |
|    | 4.ടോബിൻ കെ റോയ്                 | 441/39-8-2      |        |
|    | കുരിശുംമുട്ടിൽ                  |                 |        |

| 37 | മാത്യു ജോസ് S/o ജോസഫ്<br>ആറ്റുപുറത്തു വീട്                                        | 534/40-23             | 0.0148 |
|----|-----------------------------------------------------------------------------------|-----------------------|--------|
| 38 | മാത്യു ജോസ് S/o ജോസഫ്<br>ആറ്റുപുറത്തു വീട്                                        | 534/40-24             | 0.0018 |
| 39 | അമൽ കുര്യാക്കോസ്<br>മറ്റത്തിൽ                                                     | 441/75<br>(441/75)    | 0.0324 |
| 40 | സാബു എബ്രഹാം<br>വരിക്കയിൽ                                                         | 441/39-100            | 0.0134 |
| 41 | ഗിരീഷ്കുമാർ രവീന്ദ്രൻ<br>നായർ മണപ്പാട്ട്<br>പുത്തൻപുരയിൽ                          | 441/24<br>(441/39-24) | 0.0692 |
| 42 | ലിബിൻ ജോസഫ്<br>കൊല്ലoപറമ്പിൽ                                                      | 441/39-98             | 0.0120 |
| 43 | ദിവൃ സണ്ണി മലയിൽ                                                                  | 441/39-98-1           | 0.0160 |
| 44 | ജോർജ്ജ് തോമസ് മറ്റത്തിൽ                                                           | 441/39-103            | 0.0192 |
| 45 | 1.നെൽസൺ S/o ജോസഫ്<br>തവരക്കാട്ട്<br>2.വർഗ്ഗീസ് എം കെ<br>S/oകുര്യാക്കോസ് മനയക്കുടി | 441/39-94             | 0.0365 |
| 46 | ബിനി പയസ് W/oപയസ്<br>തോട്ടമറ്റത്തിൽ                                               | 441/39-54             | 0.0200 |

| 47 | മാത്യു ജോസഫ്<br>തൈക്കൂട്ടത്തിൽ                              | 441/39-52              | 0.0021 |
|----|-------------------------------------------------------------|------------------------|--------|
| 48 | ഷിജി തോമസ് $\mathbf{W}/\mathbf{o}$ തോമസ്<br>ചെമ്മരപ്പിള്ളിൽ | 441/39-53              | 0.0260 |
| 49 | സലി S/o കുഞ്ഞപ്പൻ മലയിൽ                                     | 441/231<br>(441/39-13) | 0.0154 |
| 50 | സാബു S/o കുര്യൻ<br>കുനമ്പാറയിൽ                              | 441/39-10<br>(441/39)  | 0.1089 |
| 51 | വൃാപാരഭവൻ                                                   | 441/39-197             | 0.0162 |
| 52 | ജില്ലാ സെക്രട്ടറി CPI(M)                                    | 441/39-57              | 0.0146 |
| 53 | 1.സാൽവി തോമസ്<br>2. തോമസ് ജോസഫ്<br>കുഴിവേലിൽ                | 534/40-21              | 0.0530 |