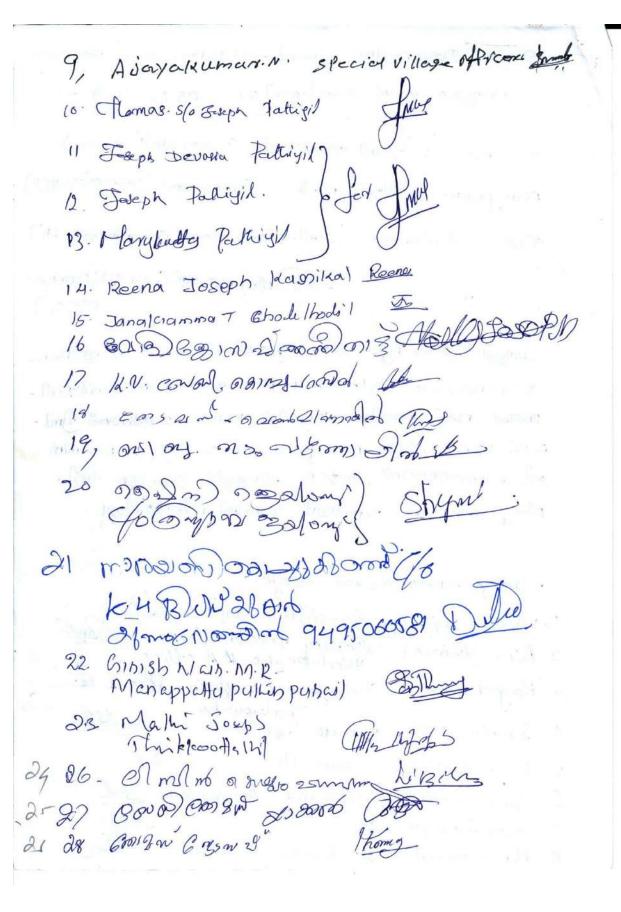

ചെയ്തുകൊണ്ട്, യോഗത്തിൽ പങ്കെടുത്തവരെ സ്വാഗതം യോഗത്തിന്റെ പൊതുകേൾക്കൽ ഉദ്ദേശത്തെക്കുറിച്ച് ജെസ്സി റെജി ശ്രീമതി യൂണിറ്റംഗം വിശദീകരിച്ചു. പ്രസിഡണ്ട് ശ്രീമതി വീനീത ഗ്രാമപഞ്ചായത്ത് അദ്ധ്യക്ഷത വഹിച്ചു. കെ എസ് ഇ ബി പ്രൊജക്ട് മാനേജർ ശ്രീ കെ എസ് ദീപു, തൊടുപുഴ എൽ എ ഡെപ്യൂട്ടി തഹസിൽദാർ ശ്രീ എന്നിവർ പദ്ധതിയെക്കുറിച്ചും തോമസ് ലക്ഷൃങ്ങളെക്കുറിച്ചും വിശദീകരിച്ചു. തൊടുപുഴ എൽ എസ് രാജേഷ്, സ്രീ ഓഫീസിലെ സർവ്വേയർ കെ ഇൻസ്പെക്ടർമാരായ ശ്രീ പി എസ് സച്ചിൻ, ശ്രീമതി സാലി വർഗ്ഗീസ്, ശ്രീ എം കെ മനുപ്രസാദ്, സീനിയർ ക്ലർക്ക് ശ്രീമതി രാജി രാഘവൻ, സെപ്ഷ്യൽ വില്ലേജ് ഓഫീസർ ശ്രീ എൻ അജയകുമാർ എന്നിവരും മാങ്കുളം കെ എസ് ഇ ബി ഓഫീസിലെ അസിസ്റ്റന്റ് എക്സിക്യൂട്ടീവ് എഞ്ചിനീയർ ശ്രീ ടിനു ആന്റണി തുടങ്ങി മറ്റ് അംഗങ്ങളും മാങ്കുളം ഗ്രാമപഞ്ചായത്ത് വികസനകാര്യ സ്റ്റാന്റിംഗ് കമ്മിറ്റി ചെയർ പേഴ്സൺ ശ്രീമതി ഷീല രാധാകൃഷ്ണൻ, 10,12 വാർഡ് മെമ്പർമാരായ ശ്രീമതി ജൂലി ജോസഫ്, ശ്രീമതി ബിജി

ലാലു എന്നിവരും സന്നിഹിതരായിരുന്നു. യോഗത്തിൽ വിനീത സജീവൻ മുതൽ റോയ് ചെറിയാൻ വരെ 66 പേർ പങ്കെടുത്തു.

യോഗത്തിൽ ഉയർന്നു വന്ന അഭിപ്രായങ്ങളും നിർദ്ദേശങ്ങളും