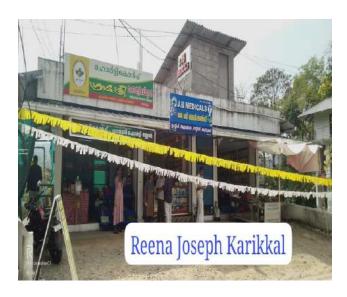

## <u>17. റീന</u> ജോസഫ് കാരിക്കൽ

3 കടമുറിയുള്ള കെട്ടിടത്തിൽ ഹോർട്ടികോർപ്പിന്റെ കീഴിലുളള പച്ചക്കറി ഷോപ്പ്, മെഡിക്കൽ ഷോപ്പ്, പഞ്ചായത്ത് വക ചന്തയും വാടകയ്ക്ക് നടത്തിവരുന്നു. താഴത്തെ നിലയിൽ താമസവും പകുതി ഭാഗം മറ്റൊരു കുടുംബത്തിന് വാടകയ്ക്കും കൊടുത്തിട്ടുണ്ട്. വ്യാപാരം നടത്താൻ പകരം സംവിധാനവും ന്യായമായ നഷ്ടപരിഹാരവും ലഭിച്ചാൽ വിട്ട് നൽകാം