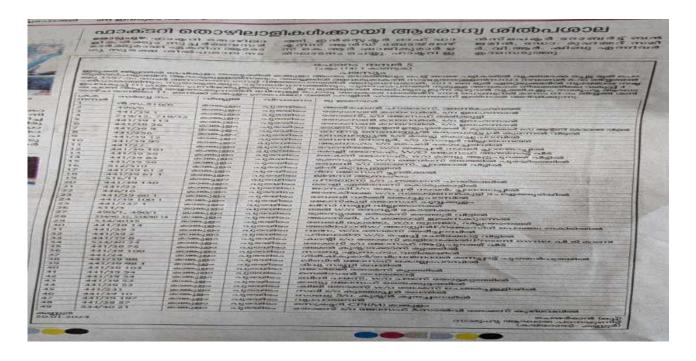

മാങ്കുളം ജലവൈദ്യുത നിലയം സ്ഥാപിക്കുന്നതിനായി ഓരോ സ്ഥലത്തു നിന്നും ഏറ്റെടുക്കാൻ ഉദ്ദേശിക്കുന്ന സ്ഥലത്തിന്റെ വിശദാംശങ്ങൾ താഴെ കാണിക്കുന്നു

| ക്രമ<br>നമ്പർ | തിരുത്തൽ വരുത്തിയ പേരും<br>മേൽ വിലാസവും | തിരുത്തൽ<br>വരുത്തിയ<br>സർവ്വേ നമ്പർ | തിരുത്തൽ<br>വരുത്തിയ<br>ഏകദേശ<br>വിസ്തീർണ്ണം<br>(ഹെകൂറിൽ) |
|---------------|-----------------------------------------|--------------------------------------|-----------------------------------------------------------|
| 1             | അൽഫോൻസ പൗലോസ്<br>അണിമംഗലത്ത്            | 516/1 (516/6)                        | 0.04.11                                                   |
| 2             | തോമസ് വെൺമാന്തറയിൽ                      | 490/2 (490/6)                        | 0.0480                                                    |

| 3  | 1.തോമസ് S/o ജോസഫ്,<br>2.ജോസഫ് S/o ജോസഫ്,<br>3. മേരിക്കുട്ടി D/o ജോസഫ്<br>പതിയിൽ    | 76/3 A (441/39-1)      | 1.5145 |
|----|------------------------------------------------------------------------------------|------------------------|--------|
| 4  | ജോസഫ് ദേവസൃ പതിയിൽ                                                                 | 719/1-2                | 0.0958 |
| 5  | ജോസഫ് ദേവസൃ പതിയിൽ                                                                 | 719/3-2                | 0.0020 |
| 6  | നാരായണി W/o<br>കൊച്ചുകുഞ്ഞ്<br>കൂനംവേങ്ങയിൽ                                        | 441/39-113             | 0.0842 |
| 7  | 1.തോമസ് S/o ആന്റണി<br>ഊട്ടുപുരയ്ക്കൽ,<br>2.കുഞ്ഞുമോൾ W/o ആന്റണി<br>കോലോത്തുവീട്ടിൽ | 441/39-36              | 0.0774 |
| 8  | ദേവസ്യ സെബാസ്റ്റ്യൻ S/o<br>ദേവസ്യ കുന്നേൽ വീട്ടിൽ                                  | 441/39-9               | 0.0654 |
| 9  | സെബാസ്റ്റ്യൻ S/o മാത്യു<br>കൊച്ചുപറമ്പിൽ                                           | 441/39-47<br>(441/256) | 0.0200 |
| 10 | ബെന്നി സേവൃർ S/o സേവൃർ<br>വില്ലന്താനത്ത്                                           | 76/1 (441/39-12)       | 0.0113 |
| 11 | അബ്രാഹം S/o പൈലി<br>കോച്ചേരിയിൽ                                                    | 441/39-95              | 0.0135 |
| 12 | ജാനകിയമ്മ W/o<br>നാരായണൻകുട്ടി<br>ചോലേത്തുടിയിൽ                                    | 441/22                 | 0.0423 |
| 13 | മോളി ജോസഫ് W/o<br>ജോസഫ് അന്തീനാട്ട്                                                | 441/166 (441/39-101)   | 0.1910 |
| 14 | ഷൈനി ജോസഫ് മാത്യു<br>ആറ്റുപുറത്ത്                                                  | 441/39-59              | 0.0176 |

| 15 | ത്രേസ്യാമ്മ W/o ജെയിംസ്<br>തടത്തിൽ                                                                          | 441/39-84                 | 0.0555                      |
|----|-------------------------------------------------------------------------------------------------------------|---------------------------|-----------------------------|
| 16 | ബേബി S/o തോമസ് പ്ലാക്കൽ<br>വീട്ടിൽ                                                                          | 441/39-56                 | 0.0202                      |
| 17 | മിനി W/o അബ്രാഹം<br>പുവ്വപ്പിള്ളിൽ                                                                          | 512/5-1<br>(512/5-10)     | 0.0399                      |
| 18 | റീന ജോസഫ് കാരിക്കൽ                                                                                          | 441/39-61-2               | 0.0299                      |
| 19 | ജിൻസി അബ്രാഹം<br>ചിറത്തറയിൽ                                                                                 | 441/39-61-1               | 0.0202                      |
| 20 | റോയ് S/o പൗലോസ്<br>പറങ്കിമാലിൽ                                                                              | 516/6, 516/4,<br>(516/11) | 0.0273<br>0.0358(Non Patta) |
| 21 | മോളി എൽദോസ്<br>കോറുക്കാട്ടിൽ                                                                                | 441/216<br>(441/39-130)   | 0.0228                      |
| 22 | ജാനകി D/o തങ്കപ്പൻ നായർ<br>പ്ലാന്തോപ്പിൽ                                                                    | 441/23                    | 0458                        |
| 23 | ജാനകിയമ്മ W/o<br>നാരായണൻകുട്ടി<br>ചോലേത്തുടിയിൽ                                                             | 446/10                    | 0.0416                      |
| 24 | <ol> <li>ബേബി വർക്കി</li> <li>കൊച്ചുപറമ്പിൽ</li> <li>ദേവസൃ S/o ഫ്രാൻസിസ്</li> <li>വരിക്കനാനിക്കൽ</li> </ol> | 441/39-60-1               | 0.0401                      |
| 25 | ജോസ്കുട്ടി ജോസഫ്<br>പുവക്കുളം                                                                               | 441/39-100-1              | 0.0134                      |
| 26 | ലിസി സണ്ണി വില്ലന്താനത്ത്                                                                                   | 441/237-1                 | 0.0359                      |
| 27 | മേരി W/o സേവ്യർ<br>കോയിക്കര                                                                                 | 511/3                     | 0.1111                      |
| 28 | ത്രേസ്യാമ്മ തോമസ് മരുത്തൂർ                                                                                  | 490/3-1 (490/1)           | 0.0192                      |

|    | വീട്ടിൽ                         |                 |        |
|----|---------------------------------|-----------------|--------|
|    | കൈവശം $:$ ബാബു $\mathrm{S/o}$   |                 |        |
|    | കേശവൻ നടുവത്തോലിൽ               |                 |        |
| 29 | ത്രേസ്യാമ്മ തോമസ് മരുത്തൂർ      | 490/3-2 (490/3) | 0.0446 |
|    | വീട്ടിൽ                         |                 |        |
|    | കൈവശം : ശശിധരൻ എൻ               |                 |        |
|    | കെ, $\mathrm{S/o}$ കേശവൻ മുകളേൽ |                 |        |
| 30 | ആഗസ്തി $\mathrm{S/o}$ മത്തായി   | 534/40-32       | 0.1528 |
|    | ഇടമനക്കുന്നേൽ                   |                 |        |
| 31 | ആഗസ്തി $\mathrm{S/o}$ മത്തായി   | 534/40-14       | 0.4864 |
|    | ഇടമനക്കുന്നേൽ                   |                 |        |
| 32 | ബോബി ടോജോ $\mathrm{W/o}$        | 534/40-35       | 0.0430 |
|    | ടോജോ വില്ലന്താനത്ത്             |                 |        |
| 33 | 1. അൽഫോൻസ $\mathrm{W/o}$        |                 | 0.0047 |
|    | അഗസ്റ്റിൻ                       | 441/39-14       |        |
|    | 2.ജോസിനാ D/o അഗസ്റ്റിൻ          | ,               |        |
|    | പൊക്കംതകിടിയിൽ                  |                 |        |
| 34 | വത്സമ്മ W/o തോമസ് &             | 441 / 20 2      | 0.0313 |
|    | തോമസ് S/o ദേവസ്യ                | 441 / 39-3      |        |
|    | അരീപ്പറമ്പിൽ                    |                 |        |
| 35 | ഫിലോമിന ഐയ്പ്പ്                 | 441/39-2        | 0.0080 |
|    | ചേർക്കോട്ട് വീട്ടിൽ             |                 |        |
|    | 1.ഷാന്റി $\mathrm{S/o}$ തോമസ്   |                 |        |
| 36 | മാളിയേക്കൽ                      | 441/39-8-1      |        |
|    | 2. മനു പി മാണി പുവത്തിങ്കൽ      |                 | 0.4260 |
|    | 3. അനു പി മാണി                  | (441/39-8)      | 0.1369 |
|    | 4.ടോബിൻ കെ റോയ്                 | 441/39-8-2      |        |
|    | കുരിശുംമുട്ടിൽ                  |                 |        |

| 37 | മാത്യു ജോസ് S/o ജോസഫ്<br>ആറ്റുപുറത്തു വീട്                                        | 534/40-23             | 0.0148 |
|----|-----------------------------------------------------------------------------------|-----------------------|--------|
| 38 | മാത്യു ജോസ് S/o ജോസഫ്<br>ആറ്റുപുറത്തു വീട്                                        | 534/40-24             | 0.0018 |
| 39 | അമൽ കുര്യാക്കോസ്<br>മറ്റത്തിൽ                                                     | 441/75<br>(441/75)    | 0.0324 |
| 40 | സാബു എബ്രഹാം<br>വരിക്കയിൽ                                                         | 441/39-100            | 0.0134 |
| 41 | ഗിരീഷ്കുമാർ രവീന്ദ്രൻ<br>നായർ മണപ്പാട്ട്<br>പുത്തൻപുരയിൽ                          | 441/24<br>(441/39-24) | 0.0692 |
| 42 | ലിബിൻ ജോസഫ്<br>കൊല്ലoപറമ്പിൽ                                                      | 441/39-98             | 0.0120 |
| 43 | ദിവൃ സണ്ണി മലയിൽ                                                                  | 441/39-98-1           | 0.0160 |
| 44 | ജോർജ്ജ് തോമസ് മറ്റത്തിൽ                                                           | 441/39-103            | 0.0192 |
| 45 | 1.നെൽസൺ S/o ജോസഫ്<br>തവരക്കാട്ട്<br>2.വർഗ്ഗീസ് എം കെ<br>S/oകുര്യാക്കോസ് മനയക്കുടി | 441/39-94             | 0.0365 |
| 46 | ബിനി പയസ് W/oപയസ്<br>തോട്ടമറ്റത്തിൽ                                               | 441/39-54             | 0.0200 |

| 47 | മാത്യു ജോസഫ്<br>തൈക്കൂട്ടത്തിൽ                              | 441/39-52              | 0.0021 |
|----|-------------------------------------------------------------|------------------------|--------|
| 48 | ഷിജി തോമസ് $\mathbf{W}/\mathbf{o}$ തോമസ്<br>ചെമ്മരപ്പിള്ളിൽ | 441/39-53              | 0.0260 |
| 49 | സലി S/o കുഞ്ഞപ്പൻ മലയിൽ                                     | 441/231<br>(441/39-13) | 0.0154 |
| 50 | സാബു S/o കുര്യൻ<br>കുനമ്പാറയിൽ                              | 441/39-10<br>(441/39)  | 0.1089 |
| 51 | വൃാപാരഭവൻ                                                   | 441/39-197             | 0.0162 |
| 52 | ജില്ലാ സെക്രട്ടറി CPI(M)                                    | 441/39-57              | 0.0146 |
| 53 | 1.സാൽവി തോമസ്<br>2. തോമസ് ജോസഫ്<br>കുഴിവേലിൽ                | 534/40-21              | 0.0530 |