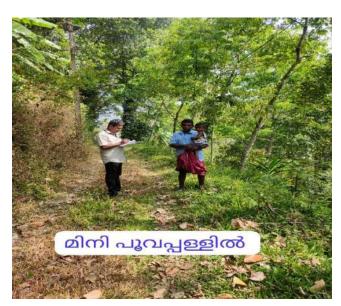

## <u>16. മിനി W/o അബ്രാഹം പൂവ്വപ്പള്ളിൽ</u>

റോഡിന് വേണ്ടിയാണ് ഈ സ്ഥലം ഏറ്റെടുക്കുന്നത്. സ്ഥലത്ത് 5 റബ്ബറും, 8 കുരുമുളകും, 2 ആഞ്ഞിലിയും 3 പ്ലാവും ഉണ്ട്. സ്ഥലം വിട്ട് നൽകുമ്പോൾ പറമ്പ് രണ്ട് കഷണമായി മാറുന്നു അതിനാൽ മുഴുവൻ സ്ഥലവും ഏറ്റെടുത്ത് ന്യാമായ നഷ്ടപരിഹാരം ലഭിക്കുകയാണെങ്കിൽ വിട്ട് നൽകാൻ തയ്യാറാണ്.