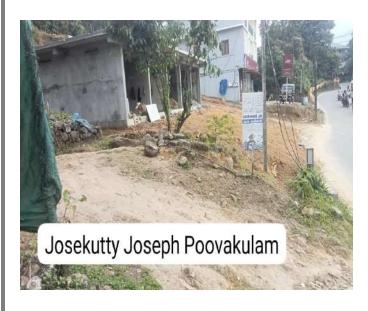

### 24. ജോസ്കൂട്ടി ജോസഫ് പൂവ്വക്കുളം

4 സെന്റ് സ്ഥലമാണ് ആവശ്യപ്പെട്ടിരിക്കുന്നത്. എന്നാൽ ബാക്കി നിൽക്കുന്ന സ്ഥലത്ത് ഓഡിറ്റോറിയം ഉൾപ്പെടെയുള്ള കെട്ടിടങ്ങൾ സ്ഥിതി ചെയ്യുന്നതിനാൽ മുൻവശം റോഡും പാർക്കിംഗ് സൗകര്യവും അത്യാവശ്യമാണ്. ഇവ അംഗീകരിക്കുകയാണെങ്കിൽ സ്ഥലം വിട്ട് നൽകാൻ തയ്യാറാണ്.