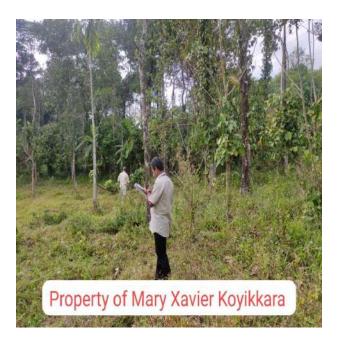

### 26. മേരി W/o സേവ്യർ കോയിക്കര

നിലവിൽ വീടിന്റെ സൈഡിൽ കൂടി റോഡ് ഉള്ളതിനാൽ ഈ റോഡിന്റെ ആവശ്യമില്ല. വരാൻ പോകുന്ന റോഡ് എല്ലാവരുടെയും ഭൂമി രണ്ടായി വിഭജിക്കുന്നു. എന്റെ സ്ഥലത്ത് കുറച്ച് പ്ലാവ്, കമുക്, വാഴ എന്നുവ ഉണ്ട്.