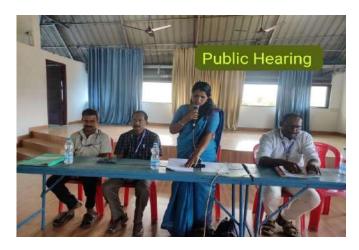

#### <u>പൊതു അവകാശവാദയോഗം</u>

#### മാങ്കുളം ജലവൈദ്യുത പദ്ധതി പൊതു അവകാശവാദയോഗം - മിനുട്സ്

റീസർവ്വേനമ്പർ 516/6 (516/1), 490/6(490/2), 441/39-1 (76/3A), 719/1-2, 719/3-2, 441/39-113, 441/39-36, 441/39-9, 441/256 (441/39-47), 441/39-12(76/1), 441/39-95, 441/22, 441/39-101(441/166), 441/39-59, 441/39-84, 441/39-56, 512/5-10(512/5-1), 441/39-61-2, 441/39-61-1, 516/11(516/6), 441/39-130(441/216), 441/23, 446/10, 441/39-60-1, 441/39-100-1, 441/237-1, 511/3, 490/1(490/3-1), 490/3-2(490/3), 534/40-32, 534/40-14, 534/40-35, 441/39-14, 441/39-3, 441/39-2, 441/39-8(441/39-8-1, 441/39-8-2) ,534/40-23, 534/40-24, 441/39-75(441/75), 441/39-100, 441/24, 441/39-98, 441/39-98-1, 441/39-103, 441/39-94, 441/39-54, 441/39-52, 441/39-53, 441/231, 441/39-10, 441/39-197, 441/39-57, 534/40-21 കളിലായി 53 സ്വകാര്യവൃക്ക്ലികളുടെ ഹെക്ടർ സ്വകാര്യ വ്യക്തികളുടെ ഭൂമി മേലാച്ചേരി പുഴയിൽ 3.9989 മാങ്കുളത്ത് ജലവൈദ്യുത പദ്ധതി നിർമ്മാണത്തിനും, പദ്ധതി പ്രദേശത്തിന്റെ നിരീക്ഷണാവശ്യങ്ങൾക്കും മറ്റുമായി നിർമ്മിക്കുന്ന റോഡുകൾക്കുമായി ഏറ്റെടുക്കുന്നതുമായി സമീപന ബന്ധപ്പെട്ട് സാമൂഹ്യാഘാതപഠനം നടത്തുന്നതിന്റെ ഭാഗമായി ഭൂഉടമകളുടെയും കക്ഷികളുടെയും ഒരു മറ്റ് തൽപര പൊതുകേൾക്കൽ ഫെബ്രുവരി മാസം 3-ാം തീയ്യതി ശനിയാഴ്ച രാവിലെ 11 മണിക്ക് മാങ്കുളം സഹകരണ ബാങ്ക് ഓഡിറ്റോറിയത്തിൽ വെച്ച് നടത്തി. പ്രസ്തുത യോഗത്തിൽ ഉയർന്ന് വന്ന നിർദ്ദേശളും അഭിപ്രായങ്ങളും ചുവടെ ചേർക്കുന്നു. ഈ നിർദ്ദേശങ്ങൾ അർത്ഥനാധികാരിയായ പ്രൊജക്ട് മാനേജർ കെ എസ് ഇ ബി വിഭാഗം മാങ്കുളത്തിന് അയച്ച് കൊടുത്തു.

പുഴയിൽ മാങ്കുളത്ത് ജലവൈദ്യുത മേലാച്ചേരി പദ്ധതി പ്രദേശത്തിന്റെ നിർമ്മാണത്തിനും പദ്ധതി നിരീക്ഷണാവശ്യങ്ങൾക്കും മറ്റുമായി നിർമ്മിക്കുന്ന സമീപന റോഡുകൾക്കുമായി സ്വകാര്യ വൃക്തികളുടെ ഭൂമി ഏറ്റെടുക്കുന്നതുമായി ബന്ധപ്പെട്ട് സാമൂഹ്യാഘാത പഠനം നടത്തുന്നതിന്റെ ഭാഗമായി മറ്റ് തൽപ്പര ഭൂഉടമകളുടെയും കക്ഷികളുടെയും ഒരു പൊതുകേൾക്കൽ 2024 ഫെബ്രുവരി മാസം 3-ാം തീയ്യതി ശനിയാഴ്ച രാവിലെ 11 മണിക്ക് മാങ്കുളം സഹകരണ ബാങ്ക് ഓഡിറ്റോറിയത്തിൽ വെച്ച് നടത്തി.

ചെയ്തുകൊണ്ട്, യോഗത്തിൽ പങ്കെടുത്തവരെ സ്വാഗതം യോഗത്തിന്റെ പൊതുകേൾക്കൽ ഉദ്ദേശത്തെക്കുറിച്ച് ജെസ്സി റെജി ശ്രീമതി യൂണിറ്റംഗം വിശദീകരിച്ചു. പ്രസിഡണ്ട് ശ്രീമതി വീനീത ഗ്രാമപഞ്ചായത്ത് അദ്ധ്യക്ഷത വഹിച്ചു. കെ എസ് ഇ ബി പ്രൊജക്ട് മാനേജർ ശ്രീ കെ എസ് ദീപു, തൊടുപുഴ എൽ എ ഡെപ്യൂട്ടി തഹസിൽദാർ ശ്രീ എന്നിവർ പദ്ധതിയെക്കുറിച്ചും തോമസ് ലക്ഷൃങ്ങളെക്കുറിച്ചും വിശദീകരിച്ചു. തൊടുപുഴ എൽ എസ് രാജേഷ്, സ്രീ ഓഫീസിലെ സർവ്വേയർ കെ ഇൻസ്പെക്ടർമാരായ ശ്രീ പി എസ് സച്ചിൻ, ശ്രീമതി സാലി വർഗ്ഗീസ്, ശ്രീ എം കെ മനുപ്രസാദ്, സീനിയർ ക്ലർക്ക് ശ്രീമതി രാജി രാഘവൻ, സെപ്ഷ്യൽ വില്ലേജ് ഓഫീസർ ശ്രീ എൻ അജയകുമാർ എന്നിവരും മാങ്കുളം കെ എസ് ഇ ബി ഓഫീസിലെ അസിസ്റ്റന്റ് എക്സിക്യൂട്ടീവ് എഞ്ചിനീയർ ശ്രീ ടിനു ആന്റണി തുടങ്ങി മറ്റ് അംഗങ്ങളും മാങ്കുളം ഗ്രാമപഞ്ചായത്ത് വികസനകാര്യ സ്റ്റാന്റിംഗ് കമ്മിറ്റി ചെയർ പേഴ്സൺ ശ്രീമതി ഷീല രാധാകൃഷ്ണൻ, 10,12 വാർഡ് മെമ്പർമാരായ ശ്രീമതി ജൂലി ജോസഫ്, ശ്രീമതി ബിജി