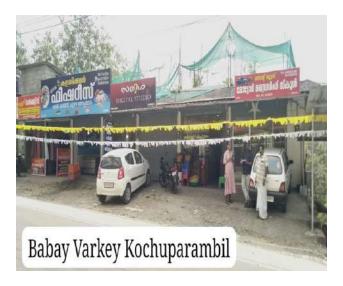

## 23. 1.ബേബി വർക്കി കൊച്ചുപറമ്പിൽ 2. ദേവസൃ S/o ഫ്രാൻസിസ് വരിക്കനാനിക്കൽ

രണ്ട് നില വീട് താഴത്തെ നില താമസവും മുകളിലത്തെ നില വാടകയ്ക്കും കൊടുത്തിരിക്കുന്നു. ന്യായമായ നഷ്ടപരിഹാരം ലഭ്യമായാൽ വിട്ട് നൽകാൻ തയ്യാറാണ്.