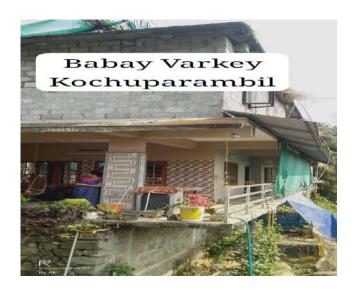

## 23. 1.ബേബി വർക്കി കൊച്ചുപറമ്പിൽ 2. ദേവസൃ S/o ഫ്രാൻസിസ് വരിക്കനാനിക്കൽ

രണ്ട് നില വീട് താഴത്തെ നില താമസവും മുകളിലത്തെ നില വാടകയ്ക്കും കൊടുത്തിരിക്കുന്നു. ന്യായമായ നഷ്ടപരിഹാരം ലഭ്യമായാൽ വിട്ട് നൽകാൻ തയ്യാറാണ്.